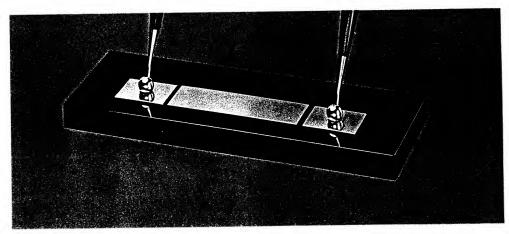

\$55 Green onyx, 31/4 x 81/2", two \$6 pens 3B8

## **PARKER DESK SETS**

Very special gifts . . . for very special people . . . on very special occasions

March, 1971

\$50 Jet crystal, 4 x 101/2", two \$6 pens 3C1

\$47.50 Mexican onyx, 4 x 101/2", two \$6 pens 3BU

\$45 Walnut with stoneware cup and letter opener, 31/4 x 81/2", two \$6 pens 3BF

\$35 Walnut with stoneware cup and letter opener, 31/4 x 81/2", \$6 pen 3B3

\$35 Green onyx,  $3\frac{1}{4} \times 5\frac{1}{2}$ ", \$6 pen 3AH